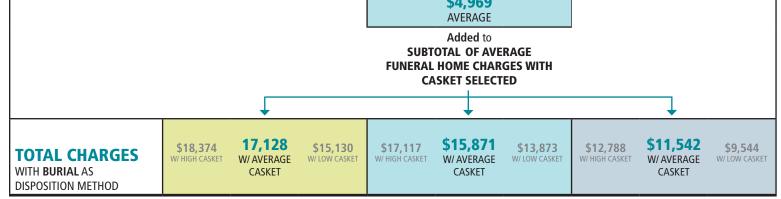

# **BURIAL AS DISPOSITION METHOD**

|                                      | TYPICAL                                     | ABBREVIATED TYPICAL                         | MINIMAL                            |
|--------------------------------------|---------------------------------------------|---------------------------------------------|------------------------------------|
| Burial Vault                         | <b>\$2,078</b><br>Fiberglass Lined Concrete | <b>\$2,078</b><br>Fiberglass Lined Concrete | <b>\$1,507</b><br>Minimum Concrete |
| Purchase of Single<br>Grave          | \$2,708                                     | \$1,518                                     | \$750                              |
| Weekday Opening/<br>Closing of Grave | \$2,066                                     | \$1,373                                     | \$863                              |
|                                      | · · · · · · · · · · · · · · · · · · ·       | \$4.060                                     |                                    |