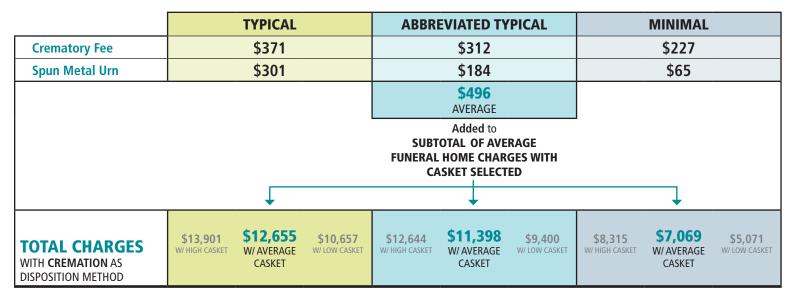

--------------------------------------|------------------------------------|
| Burial Vault                         | <b>\$2,078</b><br>Fiberglass Lined Concrete | <b>\$2,078</b><br>Fiberglass Lined Concrete | <b>\$1,507</b><br>Minimum Concrete |
| Purchase of Single<br>Grave          | \$2,708                                     | \$1,518                                     | \$750                              |
| Weekday Opening/<br>Closing of Grave | \$2,066                                     | \$1,373                                     | \$863                              |
|                                      | · · · · · · · · · · · · · · · · · · ·       | \$4.060                                     |                                    |



## **CREMATION AS DISPOSITION METHOD**



# **OPTIONAL PACKAGE COSTS**

#### Immediate Burial Package

Packages commonly include basic services of funeral director and staff; local transfer (within 10 miles) of remains to funeral home; sheltering of remains for up to 48 hours; obtaining necessary permits and authorizations; local transportation to the cemetery; sanitary care; preparation of remains for identification; and a Cloth Covered Fiberboard Casket.

 
 \$4,980 HIGH
 \$3,719 AVERAGE
 \$2,736 LOW

The use of facilities and staff for visitation, the cost of an outer burial container, grave purchase and grave opening are NOT included.

#### Direct Cremation Package

Packages commonly include basic services of funeral director and staff; local transfer (within 10 miles) of remains to funeral home; sheltering of remains for up