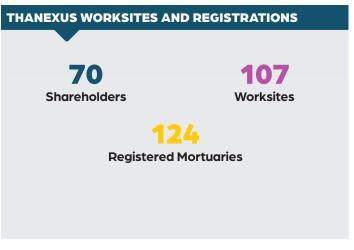

### **EMPLOYEE STATISTICS**

**856**Total Employees

285 571

Licensees Non-licensed Staff

**\$35.5 MILLION** 

**Gross Annual Payroll** 