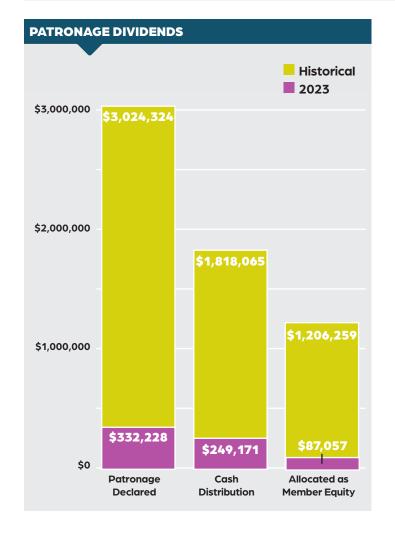

# 2023

### THE YEAR IN REVIEW



## Healthcare Plan Type EPO 100 OMNIA 80/60 with HSA HSA 100/70 EPO 100 with HSA



\$120 MILLION

**Total Plan Assets** 

9.9%

**Average Deferral Rate** 

481

**Participants** 

\$326,061 verage Account Balance

Average Account Balance for 40–59 Age Group

0.3%
Average Weighted
Expense Ratio







### \$3,906,573







### **COMPENSATION DATA**

**Licensed Owner** 

2023 AVERAGE

\$133,652

2023 MEDIAN **\$133,400** 

2022 AVERAGE **\$145,007** 

2021 AVERAGE **\$132,247** 

Clerical and Administrative

**2023 AVERAGE** 

\$24.32

2023 MEDIAN **\$22.00** 

2022 AVERAGE **\$24.23** 

2021 AVERAGE **\$23.23** 

**Licensed Non-Owner** 

2023 AVERAGE

\$87,967

2023 MEDIAN \$84,293

2022 AVERAGE **\$92,634** 

2021 AVERAGE \$88,205

**Funeral Attendant** 

**2023 AVERAGE** 

\$24.03

2023 MEDIAN **\$20.00** 

2022 AVERAGE **\$21.58** 

2021 AVERAGE **\$20.36** 

**Newly Licensed Non-Owner** 

2023 AVERAGE

\$69,765

2023 MEDIAN \$67,496

2022 AVERAGE \$68,385

2021 AVERAGE **\$56,280** 

Interns

2023 AVERAGE

\$21.38

2023 MEDIAN **\$20.00** 

2022 AVERAGE **\$20.98** 

2021 AVE