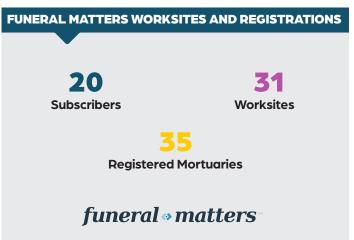

### **EMPLOYEE STATISTICS**

**856**Total Employees

285 571

Licensees Non-licensed Staff

**\$35.5 MILLION** 

**Gross Annual Payroll** 