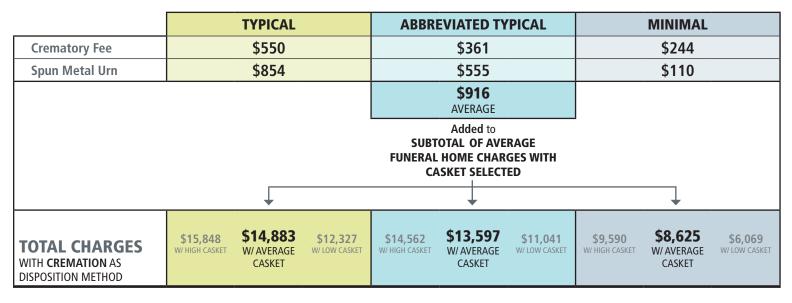

|                                                                                 |
|                                                                                 | +                                                                              | +                                                                                     | <u> </u>                                                                        |
| TOTAL CHARGES<br>WITH BURIAL AS<br>DISPOSITION METHOD                           | \$20,923<br>W/ HIGH CASKET <b>19,958</b><br>W/ AVERAGE<br>CASKET W/ LOW CASKET | \$19,637<br>W/ HIGH CASKET \$18,672<br>W/ AVERAGE<br>CASKET \$16,116<br>W/ LOW CASKET | \$14,665<br>W/ HIGH CASKET<br>W/ AVERAGE<br>CASKET<br>\$11,144<br>W/ LOW CASKET |

## **CREMATION AS DISPOSITION METHOD**





\$3,413

# **OPTIONAL PACKAGE COSTS**

#### **Immediate Burial Package**

Packages commonly include basic services of funeral director and staff; local transfer (within 10 miles) of remains to funeral home; sheltering of remains for up to 48 hours; obtaining necessary permits and authorizations; local transportation to the cemetery; sanitary care; preparation of remains for identification; and a Cloth Covered Fiberboard Casket.

The use of facilities and staff for visitation, the cost of an outer burial container, grave purchase and grave opening are NOT included.

#### **Direct Cremation Package**

Packages commonly include basic services of funeral director and staff; local transfer (within 10 miles) of remains to funeral home; sheltering of remains for up to 48 hours; obtaining nece